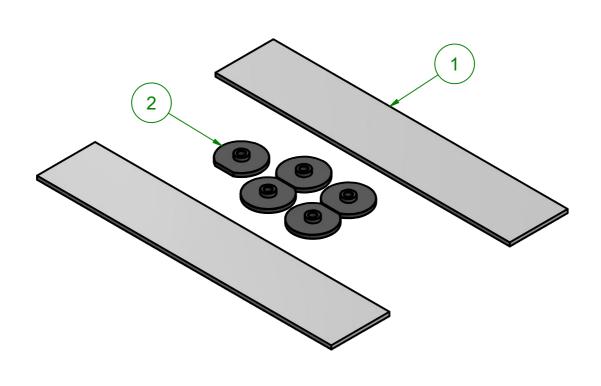

| Qty                          | Drawing no                     | Description3                                           |                                                                                                                      |                                                                                                                            |                                                                                                                               |                                                                                                                                                                                                                                                                                                                                                                         | Rev no                                                                                                                                                                                                                                       | )                                                                                                                                                                                                                                                                                                                                                                           |  |
|------------------------------|--------------------------------|--------------------------------------------------------|----------------------------------------------------------------------------------------------------------------------|----------------------------------------------------------------------------------------------------------------------------|-------------------------------------------------------------------------------------------------------------------------------|-------------------------------------------------------------------------------------------------------------------------------------------------------------------------------------------------------------------------------------------------------------------------------------------------------------------------------------------------------------------------|----------------------------------------------------------------------------------------------------------------------------------------------------------------------------------------------------------------------------------------------|-----------------------------------------------------------------------------------------------------------------------------------------------------------------------------------------------------------------------------------------------------------------------------------------------------------------------------------------------------------------------------|--|
| 2                            | 503009                         | Spacer 330x65x4                                        |                                                                                                                      |                                                                                                                            | 01                                                                                                                            |                                                                                                                                                                                                                                                                                                                                                                         |                                                                                                                                                                                                                                              |                                                                                                                                                                                                                                                                                                                                                                             |  |
| 5                            | 501757                         | Nut Special M8                                         |                                                                                                                      |                                                                                                                            |                                                                                                                               |                                                                                                                                                                                                                                                                                                                                                                         | 02                                                                                                                                                                                                                                           |                                                                                                                                                                                                                                                                                                                                                                             |  |
| Dimension Chamfer:           |                                | Material:                                              |                                                                                                                      |                                                                                                                            | List of spare parts:                                                                                                          | ist of spare parts:                                                                                                                                                                                                                                                                                                                                                     |                                                                                                                                                                                                                                              |                                                                                                                                                                                                                                                                                                                                                                             |  |
|                              |                                | Surface treatment:                                     |                                                                                                                      |                                                                                                                            | Measures without tol.: DS/EN 22768-M                                                                                          |                                                                                                                                                                                                                                                                                                                                                                         |                                                                                                                                                                                                                                              |                                                                                                                                                                                                                                                                                                                                                                             |  |
| Latest correction:           |                                |                                                        |                                                                                                                      |                                                                                                                            | Replaced by:                                                                                                                  | Rep                                                                                                                                                                                                                                                                                                                                                                     | Replaces:                                                                                                                                                                                                                                    |                                                                                                                                                                                                                                                                                                                                                                             |  |
| DVHC                         |                                |                                                        | Date:                                                                                                                | 15-06-2023                                                                                                                 |                                                                                                                               |                                                                                                                                                                                                                                                                                                                                                                         |                                                                                                                                                                                                                                              |                                                                                                                                                                                                                                                                                                                                                                             |  |
| ENGINEERING Title:           |                                |                                                        | issuel.                                                                                                              | -                                                                                                                          | LEVO C3 4WD                                                                                                                   |                                                                                                                                                                                                                                                                                                                                                                         |                                                                                                                                                                                                                                              |                                                                                                                                                                                                                                                                                                                                                                             |  |
| ıssæt                        |                                |                                                        |                                                                                                                      |                                                                                                                            |                                                                                                                               |                                                                                                                                                                                                                                                                                                                                                                         |                                                                                                                                                                                                                                              |                                                                                                                                                                                                                                                                                                                                                                             |  |
| Anpassungskit Adaptation Kit |                                |                                                        |                                                                                                                      | 1                                                                                                                          | Scale:                                                                                                                        | 1 *                                                                                                                                                                                                                                                                                                                                                                     |                                                                                                                                                                                                                                              | Rev no.:                                                                                                                                                                                                                                                                                                                                                                    |  |
|                              | 2 5 Dimensior Chamfer: ection: | 2 503009 5 501757  Dimension  Chamfer: ection:  ENGINE | 2 503009 Spacer 330x65x4 5 501757 Nut Special M8 Dimension Material: Chamfer: Surface treatment: ection: ENGINEERING | 2 503009 Spacer 330x65x4  5 501757 Nut Special M8  Dimension Material:  Chamfer: Surface treatment: ection:  Date: Issuer: | 2 503009 Spacer 330x65x4  5 501757 Nut Special M8  Dimension Material:  Chamfer: Surface treatment: ection:  Date: 15-06-2023 | 2         503009         Spacer 330x65x4           5         501757         Nut Special M8           Dimension         Material:         List of spare parts:           Chamfer:         Surface treatment:         Measures without tollow:           ection:         Date:         15-06-2023           Issuer:         LJ         LE           ussaet         Scale: | 2 503009 Spacer 330x65x4  5 501757 Nut Special M8  Dimension Material: List of spare parts:  Chamfer: Surface treatment: Measures without tol.: DS/EN 2:  ection: Replaced by: Rep  LEVO C3  Issuer: LJ  LEVO C3  Issuer: Scale: Drawing not | 2         503009         Spacer 330x65x4         01           5         501757         Nut Special M8         02           Dimension         Material:         List of spare parts:         Weight: 0 kg           Chamfer:         Surface treatment:         Measures without tol.: DS/EN 22768-M           ection:         Replaced by:         Replaces:    LEVO C3 4WD |  |