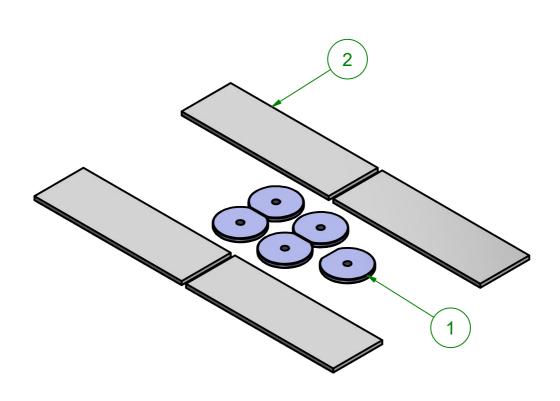

|                                    |           |            | 1                  |  |            |                                      |             | 1            |          |
|------------------------------------|-----------|------------|--------------------|--|------------|--------------------------------------|-------------|--------------|----------|
| Item                               | Qty       | Drawing no | Description3       |  |            |                                      |             | Rev no       |          |
| 1                                  | 5         | 502186     | Special Nut M8     |  |            |                                      |             | 02           |          |
| 2                                  | 4         | 502918     | Spacer 165x55x4    |  |            |                                      |             | 00           |          |
| $\forall$                          | Dimension |            | Material:          |  |            | List of spare parts:                 |             | Weight: 0 kg |          |
|                                    | Chamfer:  |            | Surface treatment: |  |            | Measures without tol.: DS/EN 22768-M |             |              |          |
| Latest correction:                 |           |            |                    |  |            | Replaced by: Replaces:               |             |              |          |
| DVIIC                              |           |            |                    |  | 18-04-2024 |                                      |             |              |          |
|                                    |           |            |                    |  | LJ         |                                      |             |              |          |
| ENGINEERING                        |           |            |                    |  |            | Rehamed power RP1                    |             |              |          |
| Title:                             |           |            |                    |  | 1          |                                      |             |              |          |
| Adaptationssæt Dahl Docking System |           |            |                    |  |            |                                      |             |              |          |
| Anpassungskit Dahl Docking System  |           |            |                    |  | 1          | Scale:                               | Drawing no. | :            | Rev no.: |
| Adaptation Kit Dahl Docking System |           |            |                    |  |            |                                      | 5029        | 17           | 00       |